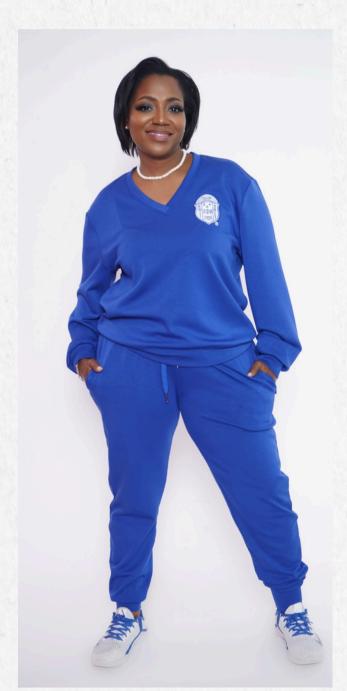

Height: 5'7

Bust:

What sizes did you try on?

3XL & 4XL

Overall I found the **3XL**to be a true to size fit. I

like the stretch and

overall fit.

About Me: Soror Johnson

**Size:** 3XL/24

Height: 5'5

Bust: 44DDD