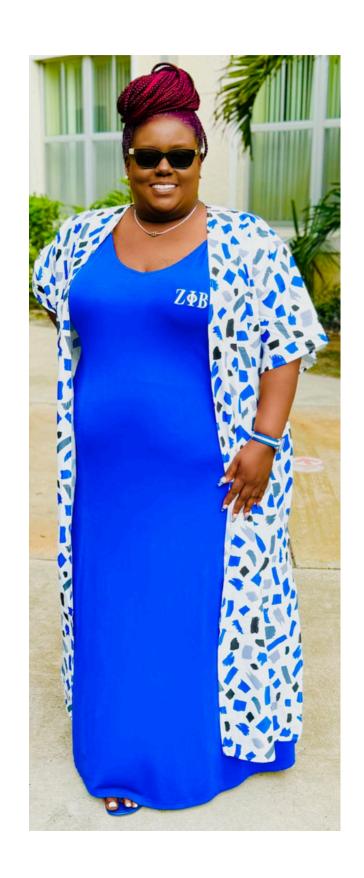

### **OVERSIZED VARSITY BUTTON DOWN CARDIGAN**

What sizes did you try on?

Large & Medium

I've recently lost some weight so I went down to a medium, for a closer fit.

About Me:

**Soror Hoze** 

Size: Large/12

Height: 5'6

Bust: 38D

What sizes did you try on?

Large & XL

My usual size is an XL.

I am busty so the XL was a perfect fit for me.

I can wear it open or buttoned up.

About Me:

Soror Luma

**Size:** XL/16-18

Height: 5'6

Bust: 42G