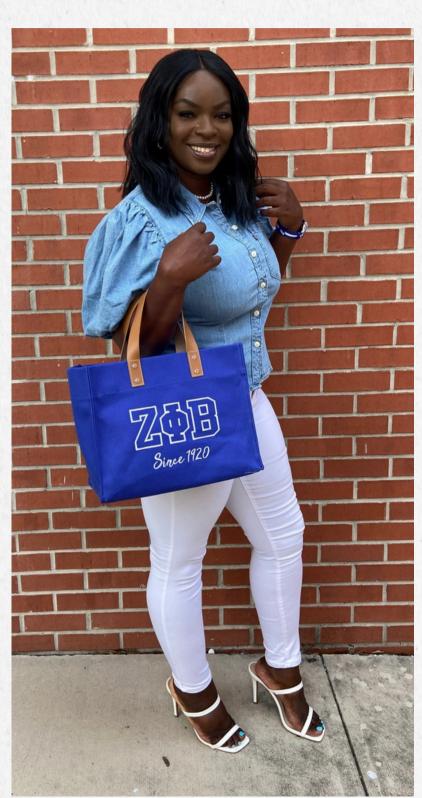

### **OVERSIZED VARSITY BUTTON DOWN CARDIGAN**

What sizes did you try on?

Large & Medium

I've recently lost some weight so I went down to a medium, for a closer fit.

About Me:

**Soror Hoze** 

Size: Large/12

Height: 5'6

Bust: 38D

What sizes did you try on?

Large & XL

My usual size is an XL.

I am busty so the XL was a perfect fit for me.

I can wear it open or buttoned up.

About Me:

Soror Luma

**Size:** XL/16-18

Height: 5'6

Bust: 42G