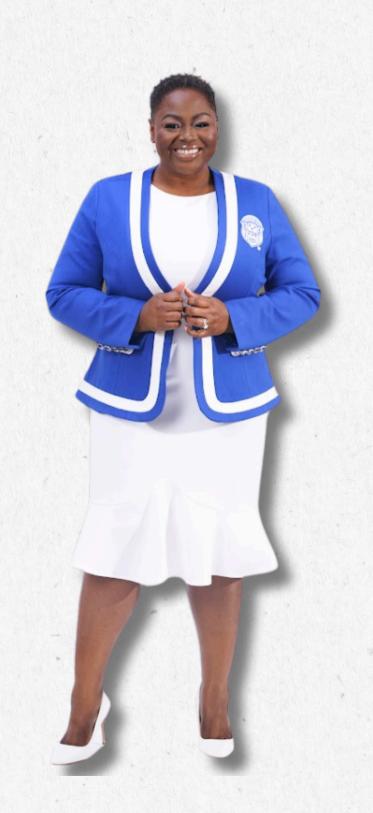

### **OVERSIZED VARSITY BUTTON DOWN CARDIGAN**

What sizes did you try on?

2XL

I usually wear and

2XL and I went
with a 2XL.

About Me:

**Soror Robins** 

**Size:** 2XL/18-20

Height: 5'7

Bust:

What sizes did you try on?

3XL & 4XL

Overall I found the **3XL**to be a true to size fit. I

like the stretch and

overall fit.

About Me: Soror Johnson

**Size:** 3XL/24

Height: 5'5

Bust: 44DDD