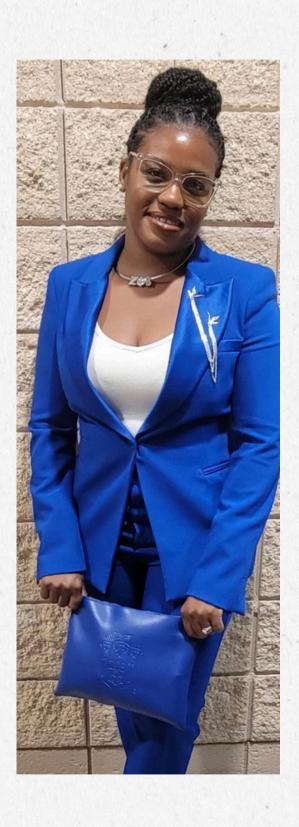

#### **OVERSIZED VARSITY BUTTON DOWN CARDIGAN**

What sizes did you try on?

Small & Medium

Since this is more
oversized, I sized
down and went with
a small.

About Me:

**Soror Dixon** 

Size: Medium/8

Height: 5'2 1/2

Bust: 36D

What sizes did you try on?

Small & Medium

I usually wear a
medium and while it
fits, I wanted a
closer fit so I went
down to a small.

About Me:

Soror Vann

Size: Medium/6

Height: 5'1